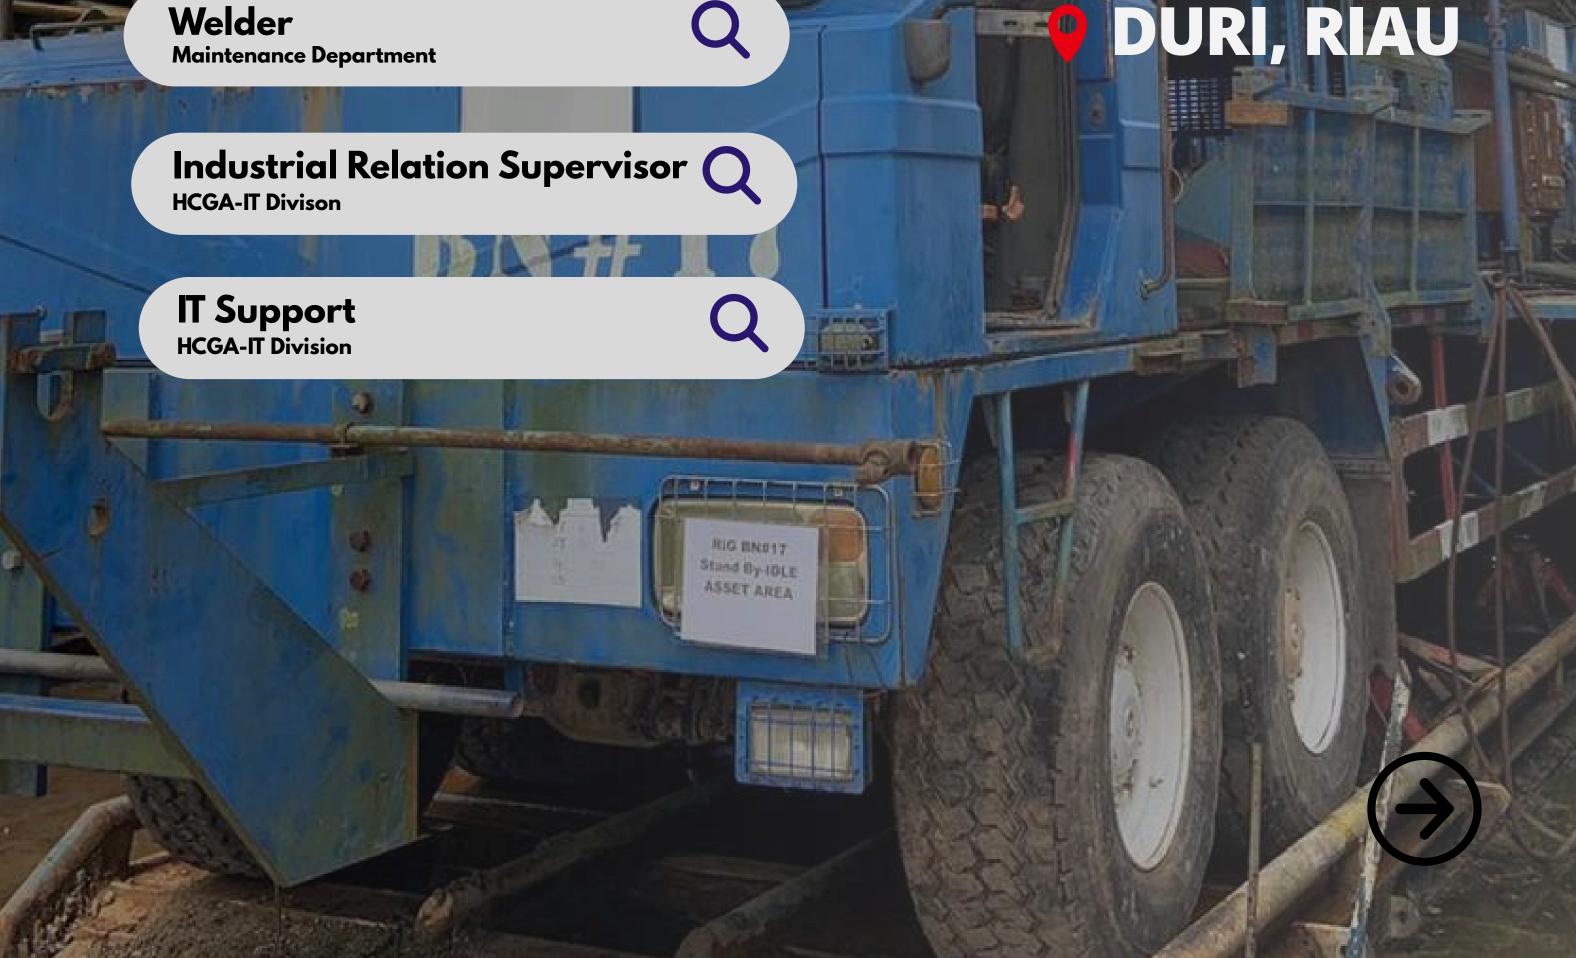

### **Assistant Driller WOWS Department**

Derrickman **WOWS Department** 

**Tool Pusher Drilling Department** 

## **Top Drive Operator**

**Maintenance Department** 

Mechanic **Maintenance Department** 

**Electrician Maintenance Department** 

**FOCO Operator** Asset Management Department

**Crew Bus Driver Asset Management Department** 

Vacuum Truck Swamper **Asset Management Department** 

Tandem Truck Swamper **Asset Management Department** 

**HES Field Officer (HFO) QHSSE** Department

Hubungan Masyarakat (HUMAS) **QHSSE** Department

Welder